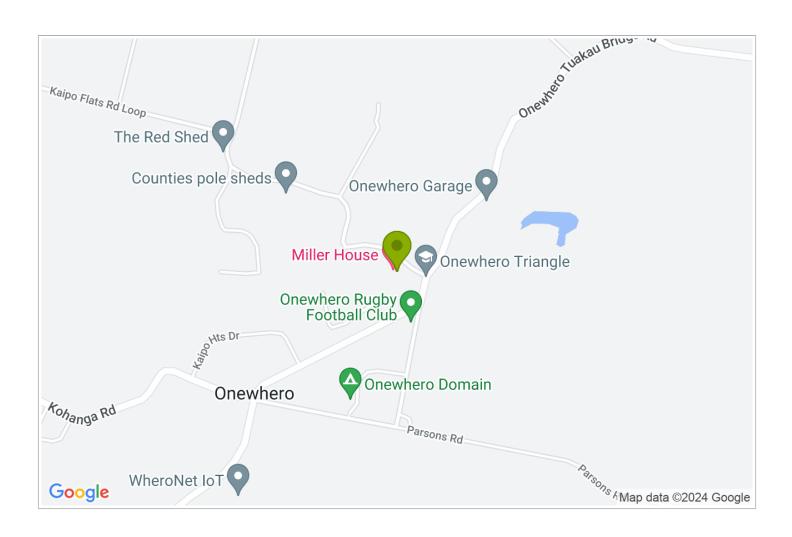

## **Contact Information:**

Phone: 0276026577 Mobile: 0276026577 Address: 600 Onewhero-Tuakau Bridge Road, Onewhero

Hosts: Hilary Smythe

**Location:** 45 minutes from Auckland Airport, 15 minutes from State Highway 1

**Directions:** From any direction on SH1 or SH2 take Pokeno turnoff, follow signs towards Tuakau, remain on Whangarata Road until T-junction with River Road and turn left, then continue across Tuakau Bridge over Waikato river. Take second right up hill to Onewhero

**GPS:** -37.32768181184291, 174.91405377672118