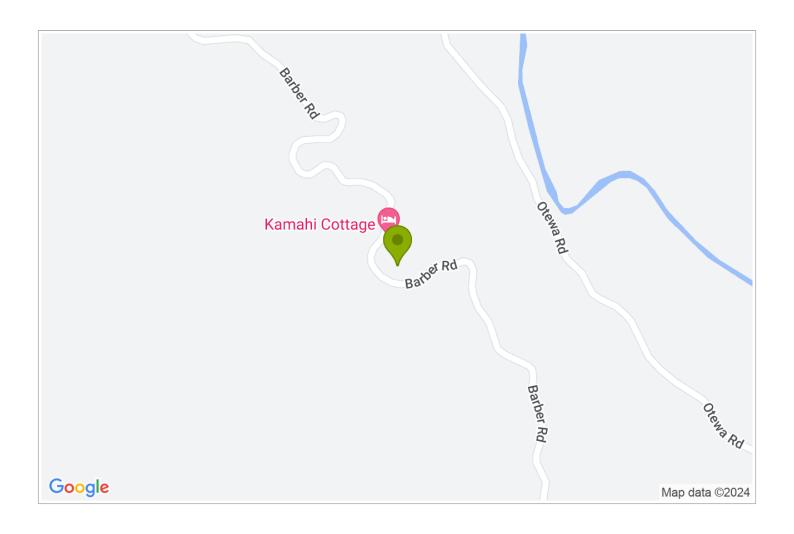

## **Contact Information:**

**Phone:** 07 8730849 **Mobile:** 021 055 1818

Address: 229 Barber Road, R.D.5

Otorohanga

Hosts: Elisabeth & Evan Cowan

**Location:** 14 kms from

Otorohanga; 30 kms from Waitomo

Caves.

Directions: • At the south end of Otorohanga on S.H. 3 turn onto Otewa Road under an overhead railway bridge • Follow Otewa Road for approx. 12 kms. Turn right onto Barber Road • Kamahi Cottage is on the left side of Barber Road at 229 Barber Road

**GPS:** -38.25066899999999,

175.3200525