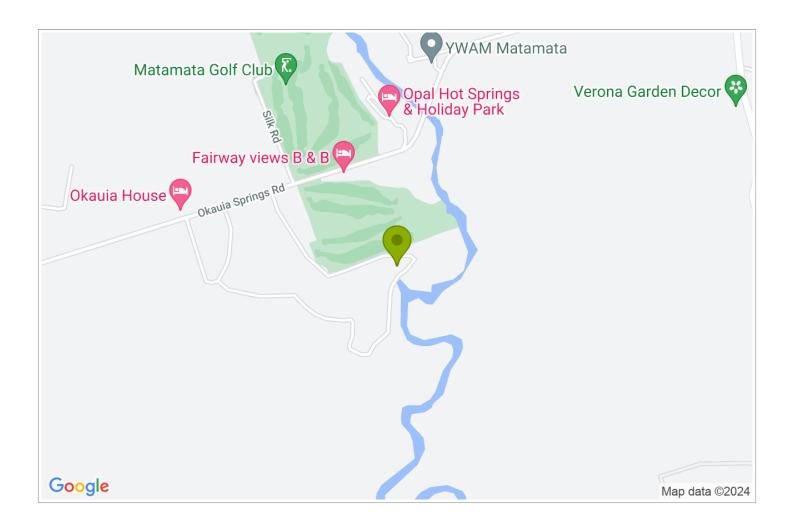

## **Contact Information:**

**Phone:** 0211589590 Address: 210C Okauia Springs Road, Okauia, New Zealand

Hosts: Maryke

**Location:** Half a hour from Tauranga, traffic permitting, forty five minutes from Rotorua

**Directions:** To locate the Farmstay, at the roundabout, beside the gull petrol station, turn onto tower road. Turn onto Okauia springs road, just behind the 80 kilometer sign, just before the golf course, turn onto 210 rapid number, take the long concrete drivew

GPS: -37.7920618, 175.8382457