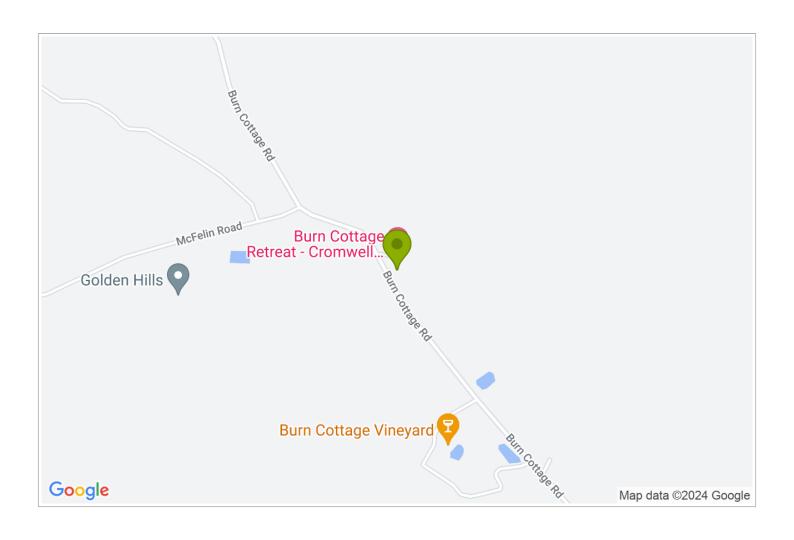

**Directions:** From the "Big Fruit" Sculpture in Cromwell, turn right towards Wanaka (SH6) at the "T" intersection. Go past Webbs and Jacksons orchards and turn next left into Burn Cottage Road. We are 1.68km up the road on the right look for our big sign!

**GPS:** -45.015284, 169.1861588