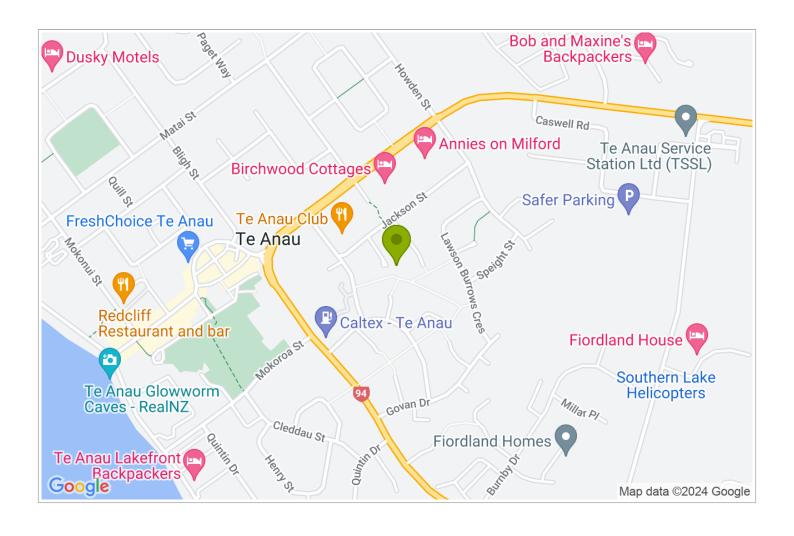

## **Contact Information:**

**Phone:** 03 2497740 **Mobile:** 0211187849

Address: 15 Melland Place, Te

Anau

Hosts: Rebecca & Mike Johnston

Location: Te Anau, Fiordland

**Directions:** On entering the 50 km/hr area coming into Te Anau from SH94, turn R at the Caltex Service Station into Bowen St. Turn L into Pop Andrew Dr and R into Jackson St, then R into Melland Place. Look for our sign.

**GPS:** -45.414721016642126, 167.7230162637543