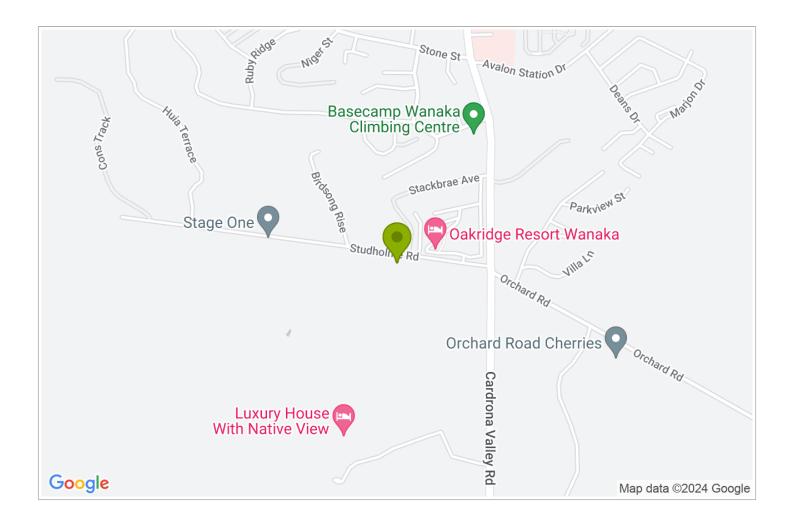

## **Contact Information:**

**Phone:** 64 3 443 7111 **Mobile:** 021 650 385 **Address:** 23 Studholme Road South, RD 2, Wanaka

Hosts: Michele and Craig Capstick

**Location:** 2.5 Ks from lake Wanaka up the Cardrona Valley Road

**Directions:** From the lake head up McDougall St to Cardrona Valley Road, travel to Studholme Road South and turn right. We are the second gate on the left.

## GPS: -44.7154324, 169.1333680