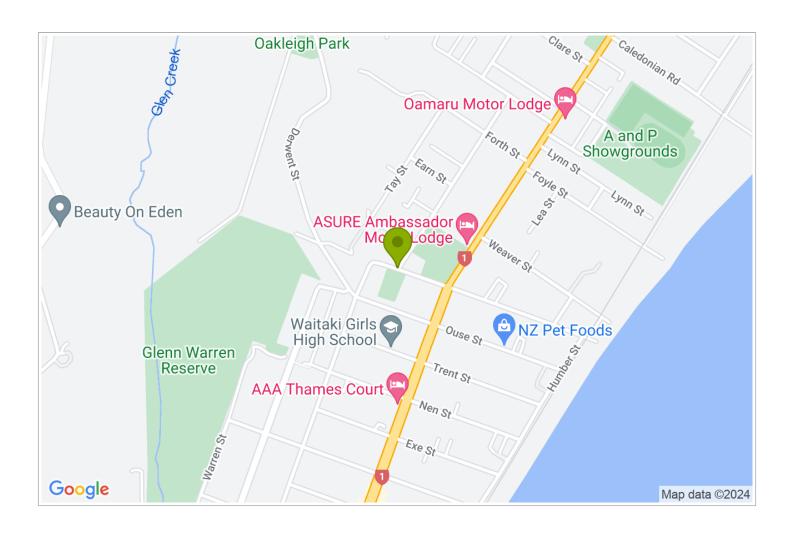

## **Contact Information:**

**Phone:** 03 434 7607 **Mobile:** 021 855640 **Address:** 46A Orwell Street

**Hosts:** Dave Clare

**Location:** 3 hours South of Christchurch, 1.25 hours north of Dunedin. Queentown 3 hours.

Directions: From North, turn right off Thames Street (SH1) opposite Beaurepairs (orange & blue building) into Orwell Street. From South turn left opposite Beaurepairs. You will see our sign on the corner of Orwell and Clyde Streets

**GPS:** -45.0869000, 170.9742347