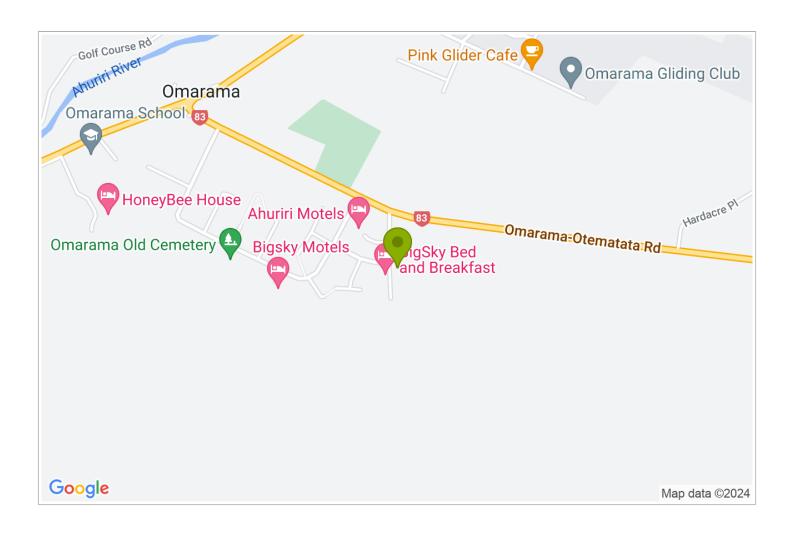

**Directions:** Intersection of State Highway 83 and Ahuriri Drive or if coming from Christchurch or Queenstown, turn off State Highway 8 to 83 and follow signs

**GPS:** -44.4921082, 169.9737901999994