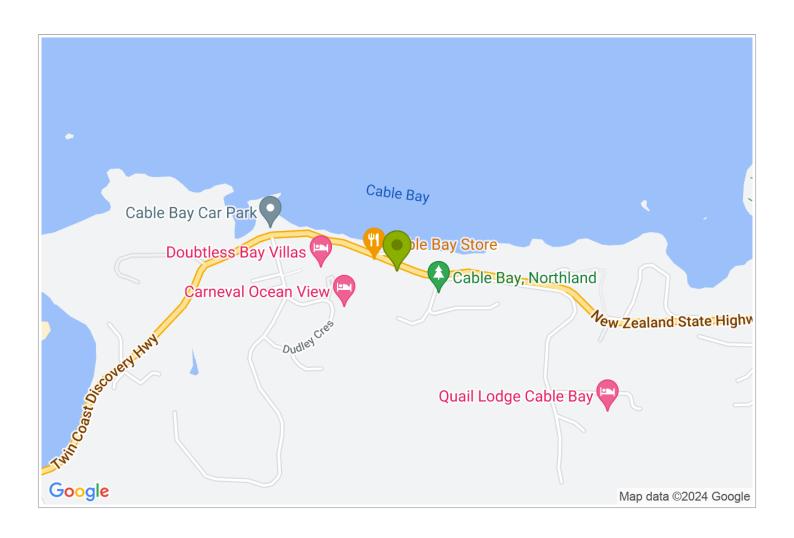

## **Contact Information:**

**Phone:** 09 406 1012 **Mobile:** 0212146524

Address: 360 State Highway 10,

Cable Bay

**Hosts:** Martha Fasnacht

**Location:** About 4,4 km form

Mangoni (6 Minutes)

**Directions:** State Highway 10. Driveway before the Dairy in Cable Bay, with the big Ice cream on the roof. (300m after Cable Bay sign).

**GPS:** -34.9912399, 173.48438680000004