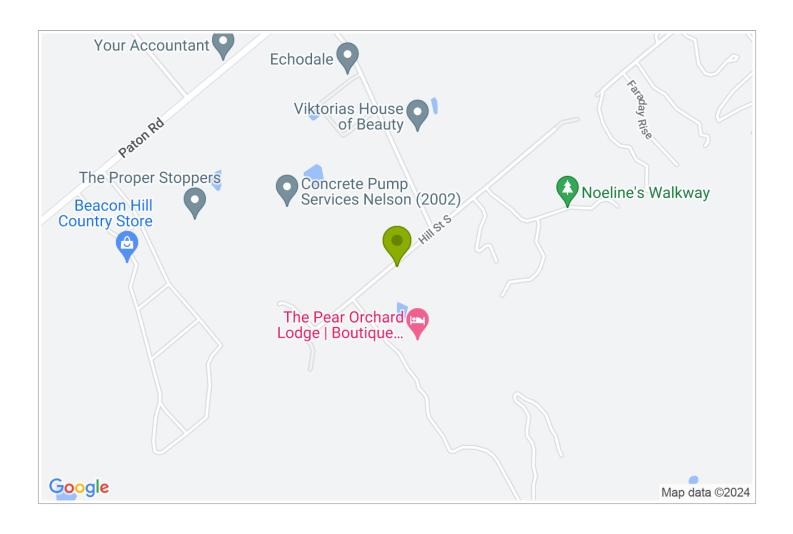

## **Contact Information:**

**Phone:** 03 544 5361 **Mobile:** 021 02246501

**Address:** 569 Hill Street South, Hope, Richmond, Nelson

Hosts: Olivia & Timo Neubauer

**Location:** Richmond: 5min, Nelson: 20min, the beach: 15min, Abel

Tasman: 40min

Directions: At the T-junction with SH6 and White Road turn into White Road - follow blue direction sign towards the lodge. At the end of White Road turn right into Hill St South. Take the first driveway on the left. Please leave the gate as you find it!

**GPS:** -41.36488964781356, 173.16826949682013