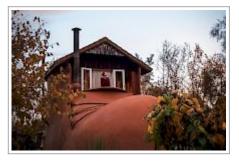

## The Boot (at Jester House)

A romantic fairytale hideaway, the Boot is a totally private cottage nestled in a hazelnut grove. The sunny courtyard has an openfire and inside there is another fire in the cosy lounge. The queen sized bedroom is up the spiral stairs and has a balcony looking out over the garden.