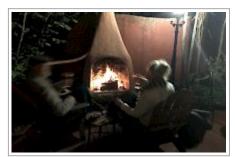

## The Boot (at Jester House)

A romantic fairytale hideaway, the Boot is a totally private cottage nestled in a hazelnut grove. The sunny courtyard has an openfire and inside there is another fire in the cosy lounge. The queen sized bedroom is up the spiral stairs and has a balcony looking out over the garden.