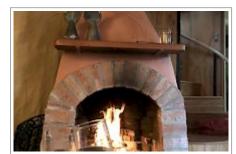

## The Boot (at Jester House)

A romantic fairytale hideaway, the Boot is a totally private cottage nestled in a hazelnut grove. The sunny courtyard has an openfire and inside there is another fire in the cosy lounge. The queen sized bedroom is up the spiral stairs and has a balcony looking out over the garden.