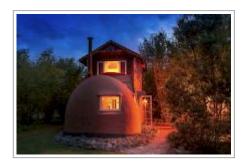

## The Boot (at Jester House)

A romantic fairytale hideaway, the Boot is a totally private cottage nestled in a hazelnut grove. The sunny courtyard has an openfire and inside there is another fire in the cosy lounge. The queen sized bedroom is up the spiral stairs and has a balcony looking out over the garden.