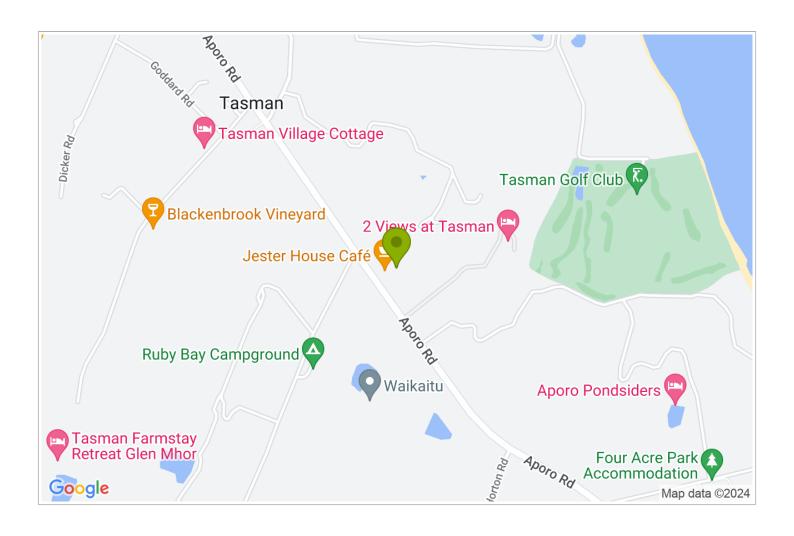

## **Contact Information:**

**Phone:** 03 526 6742

Address: 320 Aporo Road, Tasman,

Nelson

**Hosts:** Judy and Steve Richards

**Location:** 35 minutes west of Nelson heading for the Able

Tasman Park

**Directions:** 35 minutes from Nelson in the direction of Able Tasman Park. 5 minutes from Mapua. Turn off the Coastal Highway to the Ruby Coast, (direction Tasman / Mapua) and we are 1km on the left

**GPS:** -41.1957862, 173.0578231