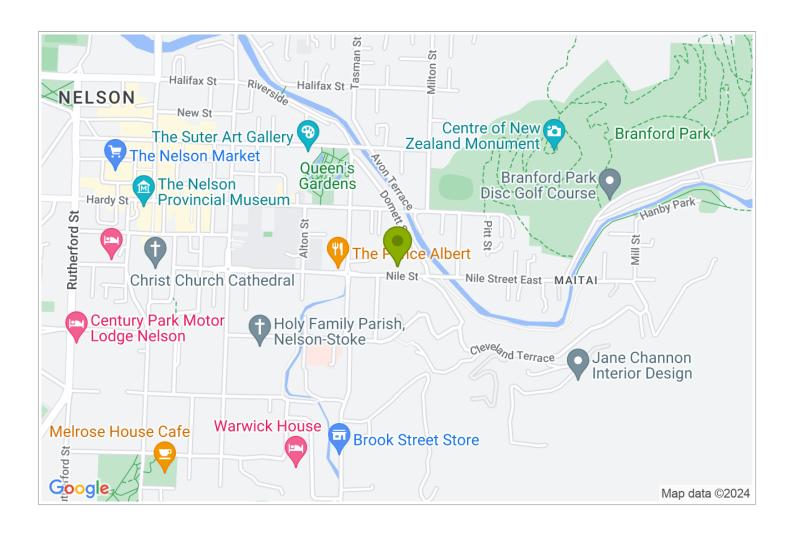

## **Contact Information:**

**Phone:** 03 545 6514 **Mobile:** 027 454 5823

Address: 52 Domett St, Nelson

**Hosts:** Janet Southwick

**Location:** Located in the heart of Nelson city - 5 -10 min walk to CBD

**Directions:** From Trafalgar St in the center of town, drive East on Hardy St to Domett St, T intersection.(At the river turn right onto Domett St and we are the well hidden home at #52 Domett Street. Turn into the shared driveway at #51/52 and drive to the end.

**GPS:** -41.276244833539614, 173.29329143325197