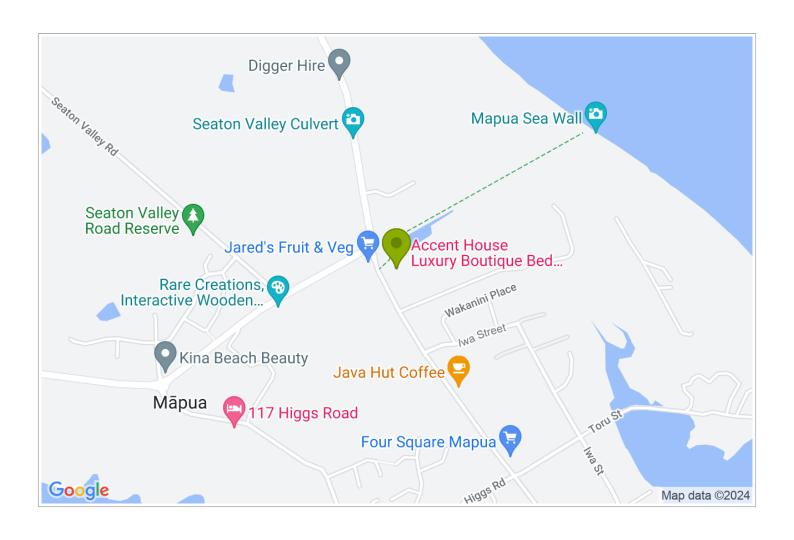

## **Contact Information:**

**Phone:** 03 540 3442 **Mobile:** 0274777614

Address: 148 Aranui Road, Mapua,

Nelson

**Hosts:** Sharon & John

**Location:** 15 Minute stroll to Mapua Wharf. 30 minute drive to

Nelson.

**Directions:** From Nelson take Highway 6 and then Highway 60 to Collingwood, take the Ruby Bay sign to Mapua, we are opposite The Mapua Tavern at the start of Aranui Road.

**GPS:** -41.247696, 173.0915113