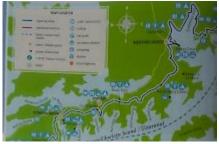

**Directions:** At Havelock, turn onto Queen Charlotte Drive. Travel 15 minutes. Turn left at Anakiwa Road. Travel 5 minutes. Turn left at Thompson Place. No 7. Its a back section. From Picton, take Queen Charlotte Drive.Travel 40 mins. Turn right at Anakiwa Rd