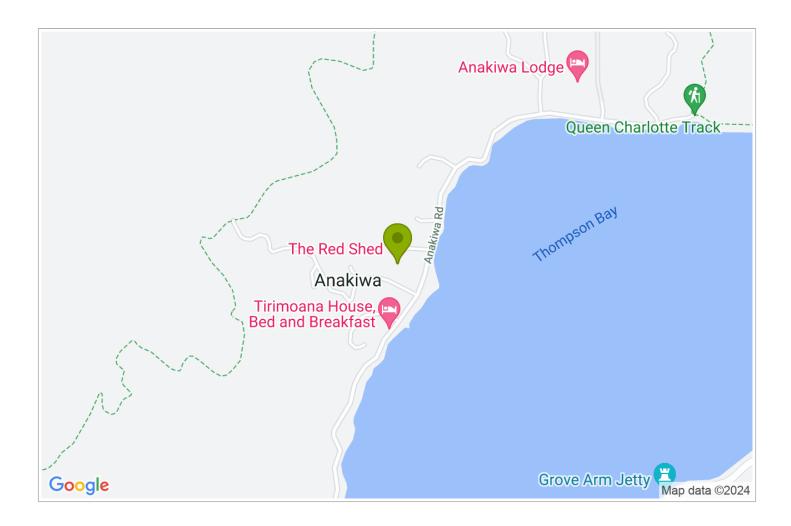

**Directions:** At Havelock, turn onto Queen Charlotte Drive. Travel 15 minutes. Turn left at Anakiwa Road. Travel 5 minutes. Turn left at Thompson Place. No 7. Its a back section. From Picton, take Queen Charlotte Drive.Travel 40 mins. Turn right at Anakiwa Rd

**GPS:** -41.2683082, 173.9089593