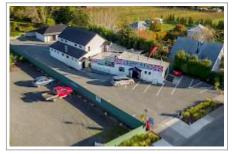

Our Renwick motel units are a great accommodation choice for Marlborough, only 5 minutes from the airport with free shuttle and in the heart of wine country. The units are self-contained and spacious with kitchen facilities – adjacent to the Cork and Keg English pub and restaurant.