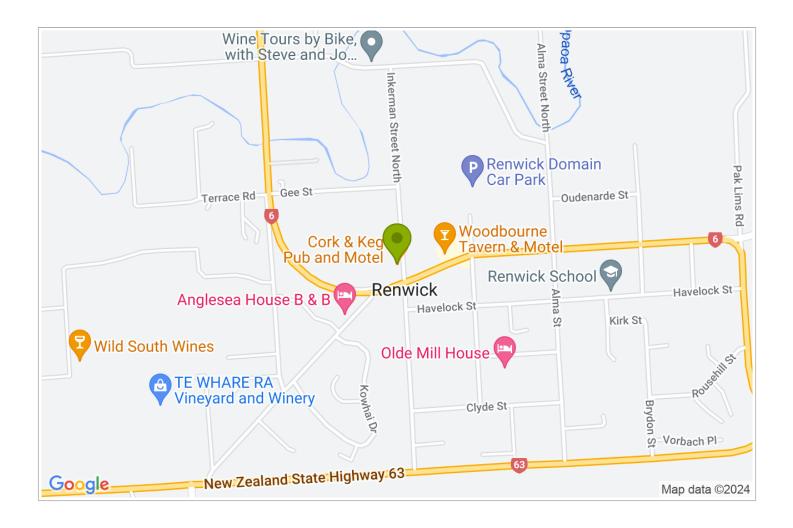

## **Contact Information:**

**Phone:** 03 572 9328 **Mobile:** +64272920380 **Address:** 33 Inkerman Street, Renwick

Hosts: Clayton McIntyre

**Location:** 5km to Marlborough Airport, 8km to Blenheim

**Directions:** Located just off State Highway 6 between Blenheim and Nelson, near State Highway 63 to the wild West Coast and only minutes away from State Highway 62.

**GPS:** -41.5082028, 173.82375090000005