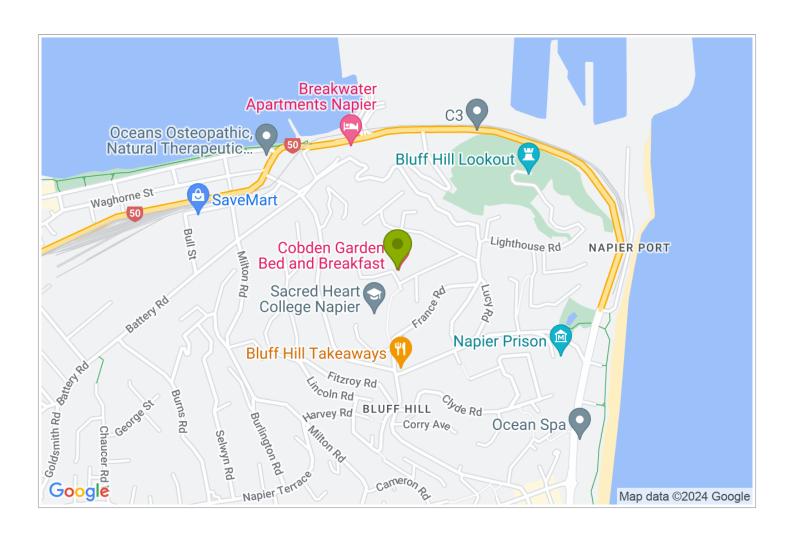

Directions: From the I-site on Marine Parade travel north. After Ocean Spa left into Coote Road beside Centennial Gardens . Take the third right (Thompson Road) up to the Water Tower. Opposite the Water Tower take Cobden Rd to the end & right into Cobden Cres.

**GPS:** -39.48177500000001,

176.9126823