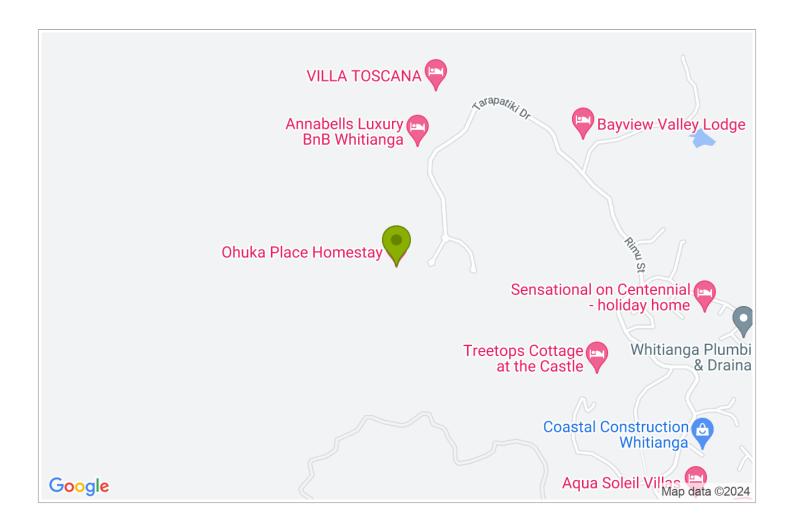

**Directions:** Turn left off Buffalo Beach Rd onto Centennial Drive, turn left at top into Rimu St -Tarapatiki Drive. Continue about 1.5kms to roundabout, take the right hand road to Ohuka Place, then right at end to our driveway.

GPS: -36.7972681, 175.6931240