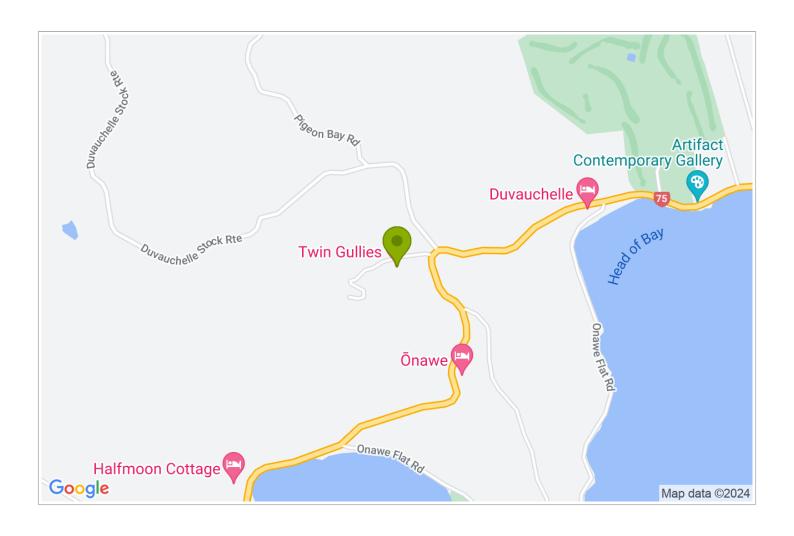

## **Contact Information:**

**Phone:** 033045793 **Mobile:** 0278957613

**Address:** 5971 Christchurch Akarooa Rd Barrys Bay Akaroa rd1

Hosts: Jan & Richard

**Location:** Aprox. 75km from Christchurch to Twin Gullies

**Directions:** Take state highway 75 from Christchurch heading to Akaroa, when you reach Barry's Bay , pass the Cheese factory. Climb up the hill we are on the left hand side before the brow of the hill.

**GPS:** -43.7526722, 172.91947819999996