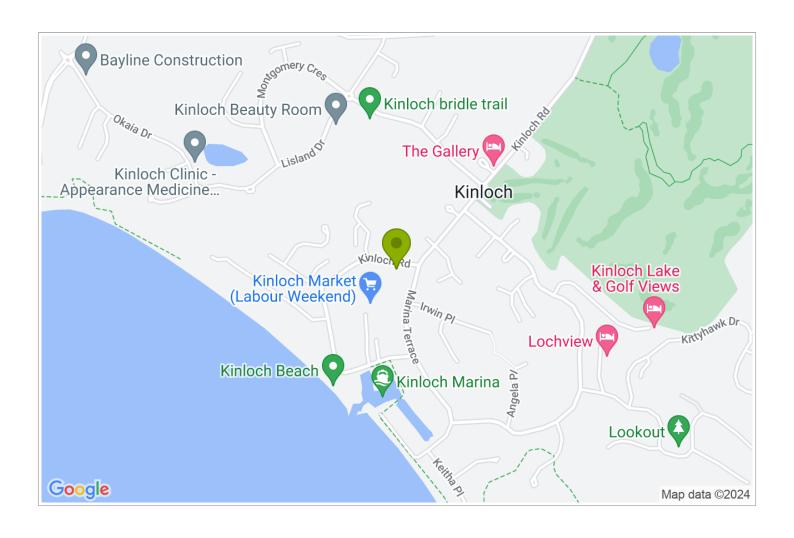

**Directions:** From Taupo north on Hwy 1, L into Pohipi Rd. After 9.7 km, L into Whangamata Rd for 7.5 km then L into Kinloch Rd, ahead into Marina Tce. 1st on rt.

**GPS:** -38.6598269, 175.9218644