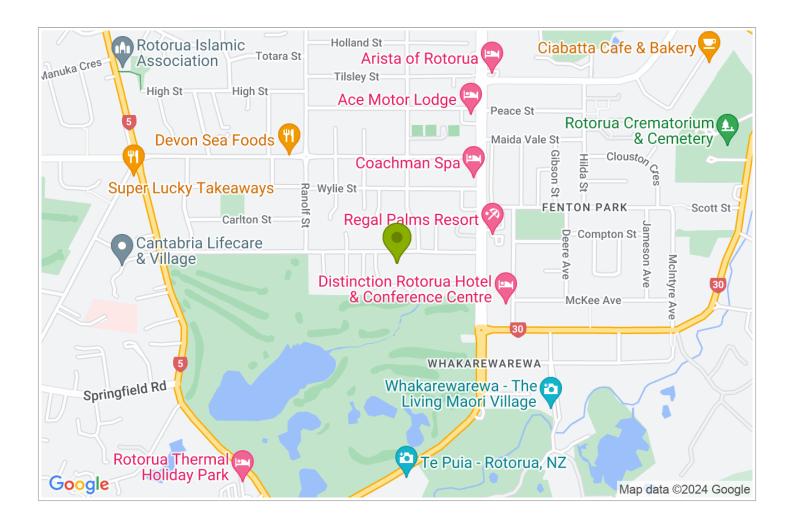

## **Contact Information:**

Address: 28A Sophia Street, Glenholme, Rotorua, New Zealand

**Location:** Rotorua City: 2.5 hours from Auckland, 1 hour from Hamilton, 1 hour from Taupo

**Directions:** Haven Homestay Rotorua is situated on beautiful and quiet Sophia Street off Fenton Street. We are just 7 minutes drive to the City Centre and we are walking distance to Whakarewarewa and Te Puia cultural centres, and we are on the local bus circuit.

## GPS: -38.1567342, 176.2505199