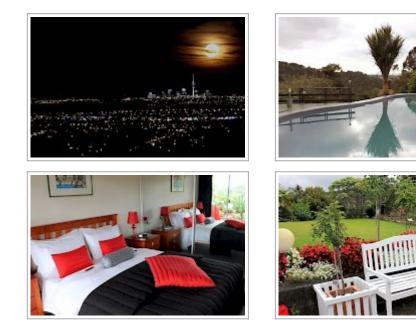

## MAISON DE ROSE:

Private, self-contained accommodation situated in the surrounding temperate rainforest of the beautiful Waitakere Ranges in Swanson, West Auckland, New Zealand. Close to nature, yet so close to all the facilities with stunning views! Website: www.maisonderose.com