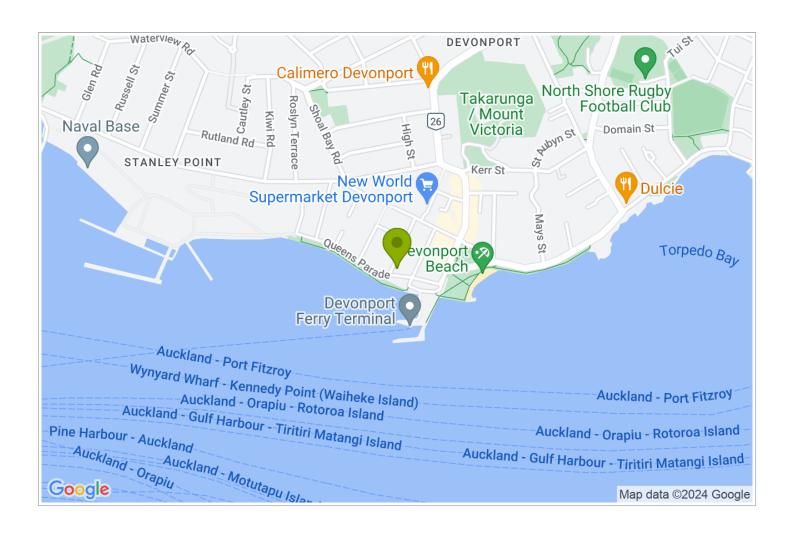

## **Contact Information:**

Phone: 09 4454394 Mobile: 027 255 3095 Address: 11 Queens Parade, Devonport Auckland

Hosts: Joy & Howard

**Location:** Across the Harbour from City Centre, 10 mins by frequent ferry - 20 min by car.

**Directions:** From South (including airport) - or North - Route 1 Motorway exit no 420. Turn RIGHT to Esmonde Rd. At the T junction turn RIGHT into Lake Rd. At a roundabout, turn RIGHT around mountain then through village. Turn RIGHT before sea into Queens Parade

**GPS:** -36.8316836, 174.79518200000007

Page 1 TrueNZ Guides www.truenz.co.nz