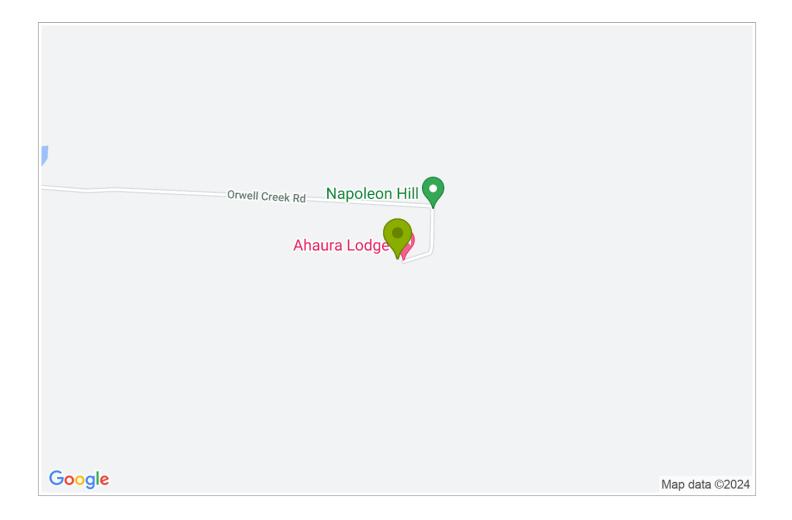

## **Contact Information:**

**Phone:** 027 732 3849 **Mobile:** 027 6065648 **Address:** 192 Orwell Creek Road Totara Flat Ahaura

Hosts: Robyn & Malcolm Smith

**Location:** We are located Halfway between Greymouth & Reefton

**Directions:** Ahaura lodge is about a 40 minute drive from Greymouth or Reefton and 1 hour drive to Punakaiki.

**GPS:** -42.3656592423993, 171.66590237363278