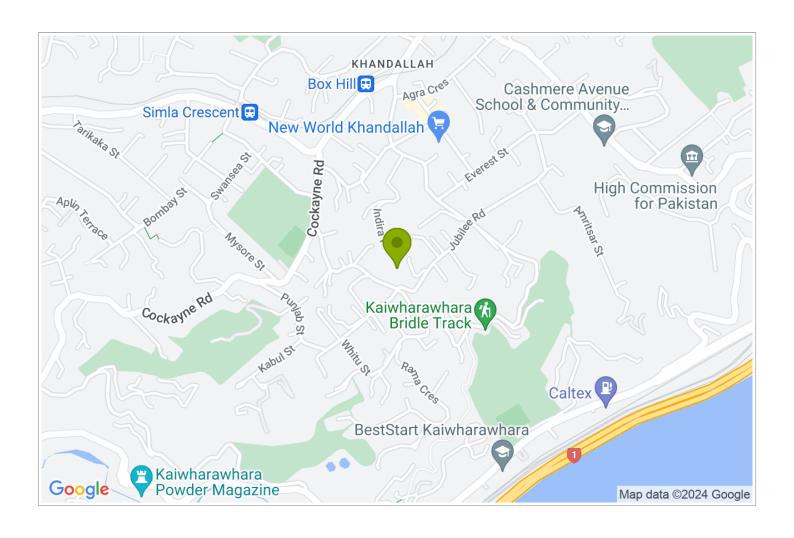

## **Contact Information:**

Phone: 0274756057 Mobile: +64 274 756 057 Address: 69 Calcutta Street, Khandallah, Wellington 6035, New

Zealand

Hosts: Lynn

**Location:** From the CBD/Ferry we're 15-20 min by car (up Ngaio Gorge) or bus.

Directions: We're near the intersection of Calcutta, Waru and Jubilee Road in Khandallah. Arriving from the North via SH1 take the Johnsonville/Khandallah turnoff and head towards Khandallah/Karori. Arrive via Jubilee Road.

**GPS:** -41.2513801, 174.7899488