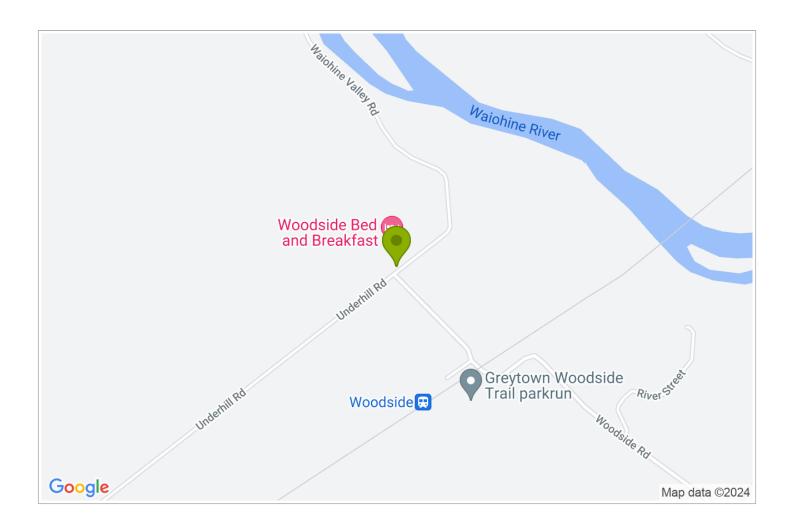

## **Contact Information:**

**Phone:** +6421912106 **Address:** 5 Waiohine Valley Road, Woodside 5794, New Zealand

Hosts: Anna

**Location:** 5 minutes drive from Greytown, 1 hour drive from Central Wellington

**Directions:** From SH2 turn into Humphries St. Go down Humphries St & Woodside Rd to the train tracks, past the entry to the train station to the T intersection, turn right it's on the left, the 2nd drive, the 1 story black house.

## **GPS:** -41.0635870, 175.4004466