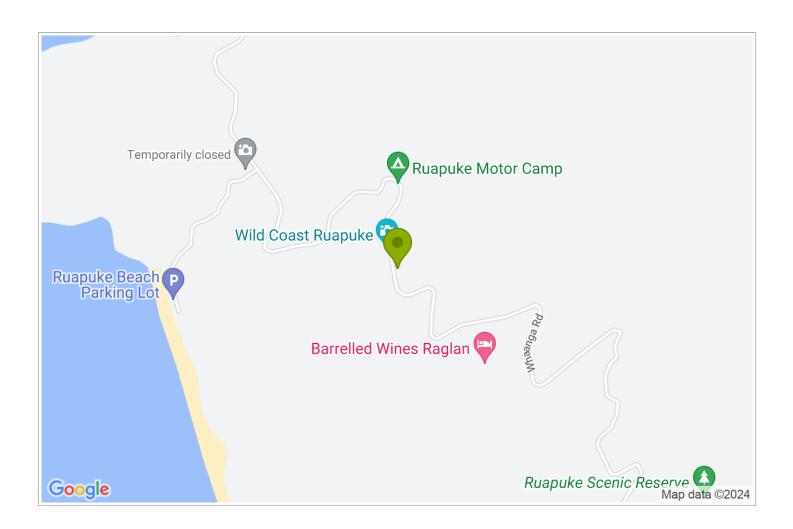

**Directions:** We are out at Ruapuke beach opposite the Ruapuke motorcamp. Thirteen kms from Te mata primary school.

## GPS: -37.8907313, 174.7744275