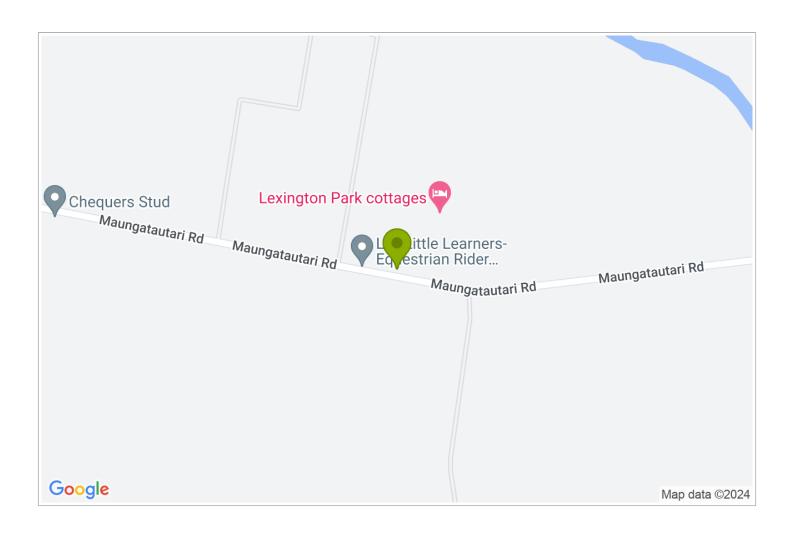

## **Contact Information:**

**Phone:** 078230060 **Mobile:** 0275004858

Address: 355 Maungatautari Rd,

RD2, Cambridge

Hosts: Diana & Stuart Buchanan

Location: 5 Km from Cambridge.

**Directions:** Conveniently located between the town of Cambridge and The Mighty River Domain at Lake Karapiro. Central North Island, New Zealand. Only a short distance from State Highway 1.

**GPS:** -37.920718, 175.5174062