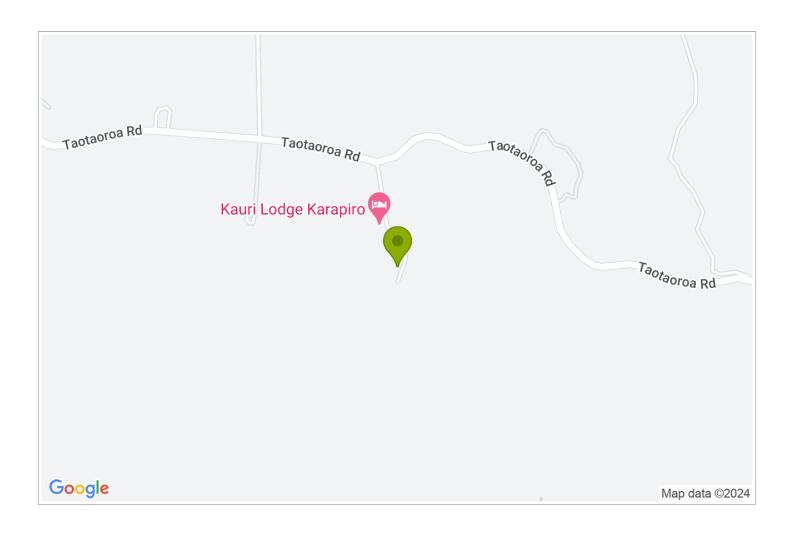

## **Contact Information:**

**Phone:** 07 8278821 **Mobile:** 027 8857003

Address: 957-4 Taotaoroa Road,

Karapiro, Cambridge

Hosts: Shona & David

**Location:** We are 13kms from Cambridge. Close to other towns &

**Directions:** Kauri Lodge is 13kms south of Cambridge . Travel on State Hwy 1 for 7 kms, turn left at the Mobil SS into Karapiro Road. Travel 3.5 kms then veer right into Taotaoroa Road. We are 2.5 kms from here on the right.

**GPS:** -37.91795155009772, 175.62028828617554