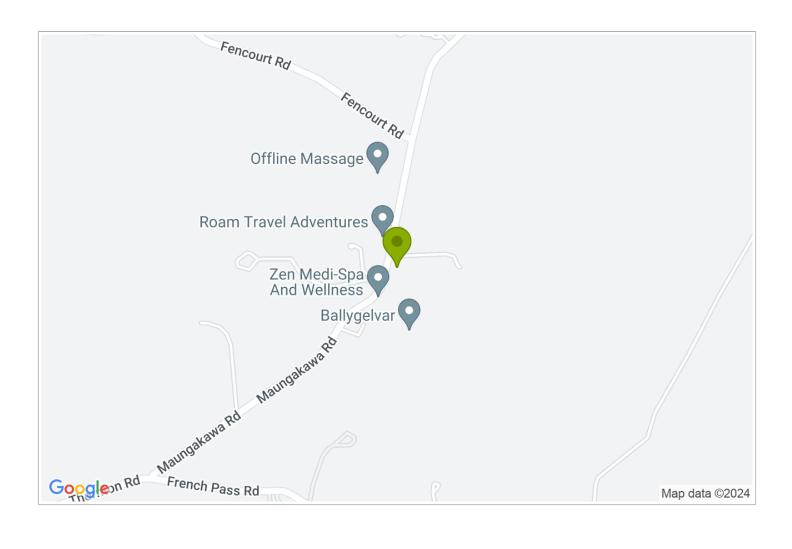

**Directions:** We are 5 mins drive from the centre of town (Cambridge). Maungakawa Rd is on the left-hand side of Thornton Rd/French Pass Rd 'fork'. If coming from the North we are at the end of Fencourt Rd. If using a GPS always add Cambridge to your address.

GPS: -37.8769143, 175.5117080