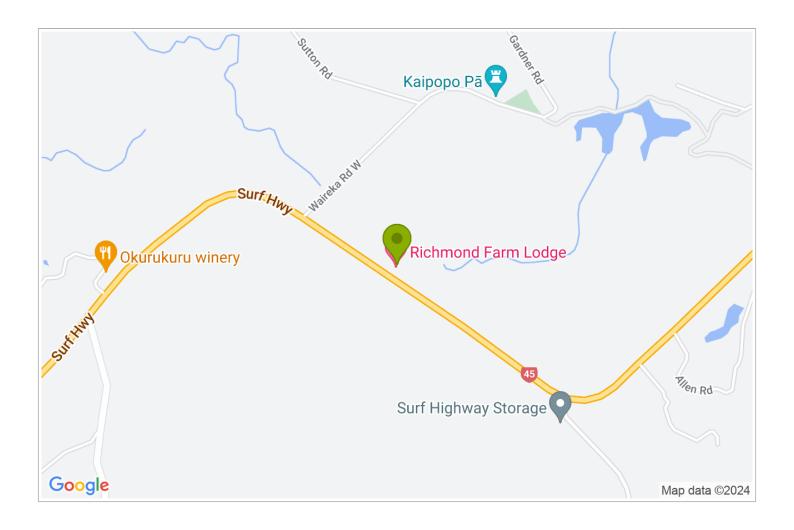

## **Contact Information:**

**Phone:** 06 7511060 **Mobile:** 027 6363156 **Address:** 630 South Road, RD 4, Surf Highway 45, New Plymouth.

Hosts: Karen Prendiville

**Location:** 630 South Road, New Plymouth, Taranaki.

**Directions:** 6km from New Plymouth city ," South Road "on Surf Highway 45 between the townships of Omata and Oakura.

GPS: -39.0977989, 174.0043860