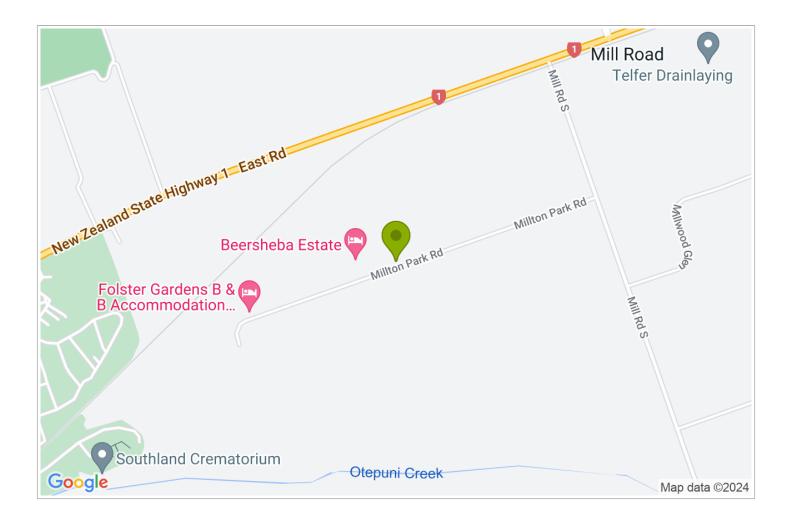

**Directions:** From the central city take Dee St.( State Highway 1) heading East. Just past the 80km. sign turn right into Mill Rd. South, crossing the railway. Take the next right into Millton Park Rd. We are halfway along the road on the right hand side.

**GPS:** -46.40460119642609, 168.41191689604796