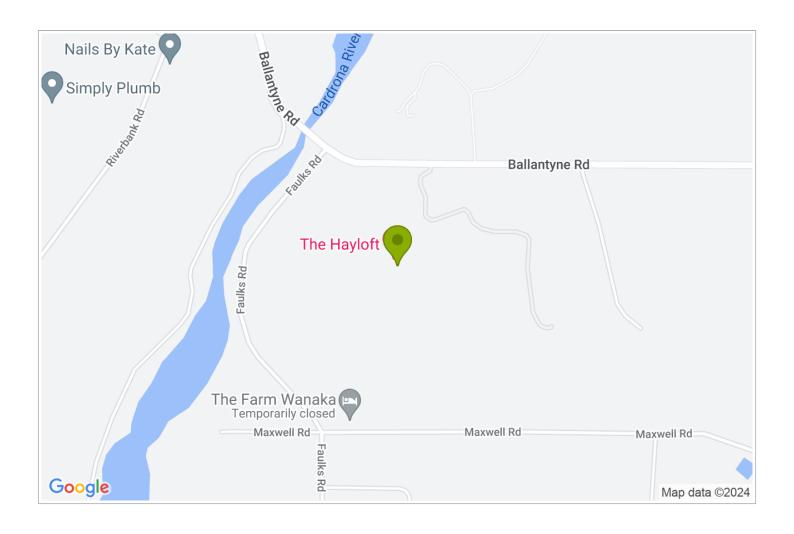

**Directions:** 5 mins drive from the centre of Wanaka along Ballantyne Road, provides a rural location but close to town.

**GPS:** -44.7208369, 169.1629037