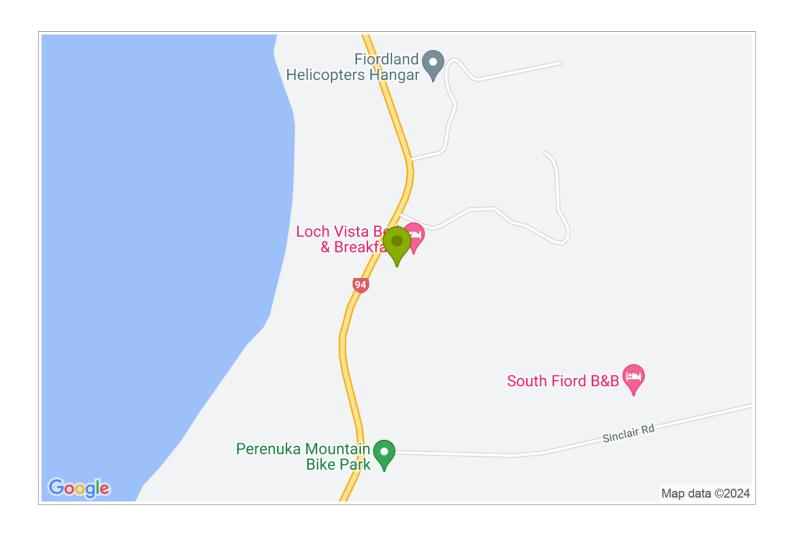

## **Contact Information:**

**Phone:** 0274395570 **Mobile:** 0274395570

**Address:** 454 e Te Anau/Milford rd.

**Hosts:** Phil

**Location:** Te Anau, Fiordland, Southern lakes District

**Directions:** Loch Vista's large sign is easily seen from the Milford Sound Highway Total distance is 5.6 km from the Te Anau town centre, or 4.4 km from the 80 km sign leaving Te Anau on the Milford Sound Highway. Blue rapid number 454.

**GPS:** -45.386417004635106, 167.76218219154057