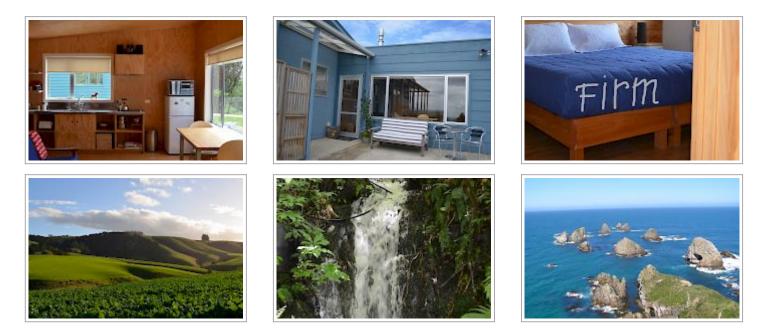

Guy and Ella have a rural Self-contained Farmstay , with its own entrance. It's quiet and next to native bush. Amazing views! High quality interior with firm kingsize bed in separate bedroom and natural bedding. Modern bathroom with chlorine free good pressure shower. The kitchen is fully equipped.