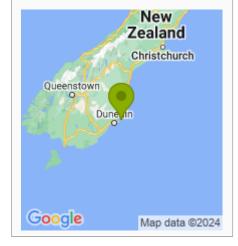

**Location:** Halfway between Dunedin City and the Royal

Albatross center

Directions: From Portsmouth
Drive which curves around the base
of the harbor, take Portobello
Rd,down the harbor for about
18km, turn right into beaconsfield
Rd then follow on, McAuley Rd is a
no exit road opposite a playing
field.

**GPS:** -45.7964781, 170.7961845