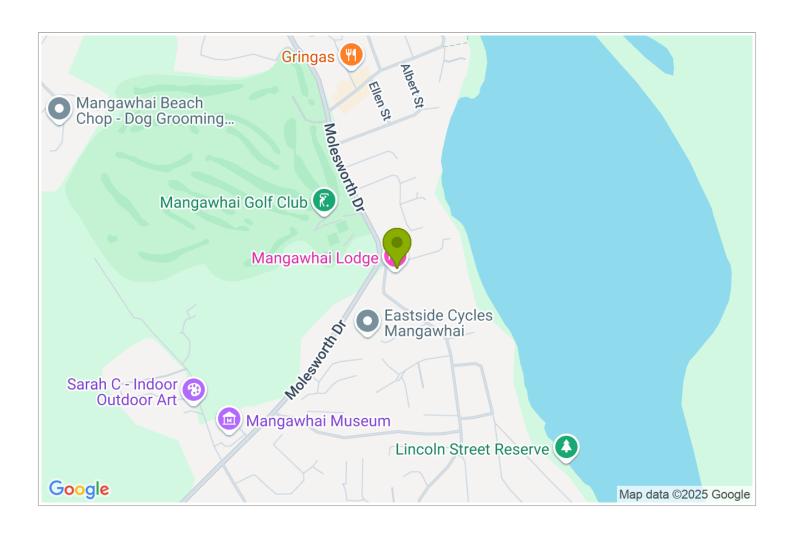

**Directions:** From Aucland turn R off SH1 at Wayby Valley Rd (15 min. north of Warkworth) follow sign to Mangawhai Heads. At Mangawhai Heads turn R off Molesworth Drive after Blue Harvest Cafe, Mangawhai Lodge is in front, up a drive with parking at the back

**GPS:** -36.1004276, 174.5888003