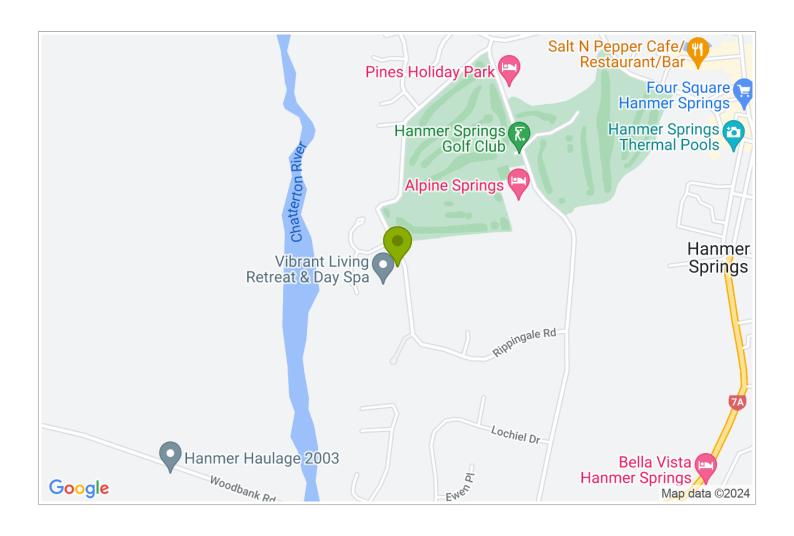

## **Contact Information:**

**Phone:** 033157428 **Freephone:** 0800342313 **Mobile:** 0212288194 **Address:** 88 Rippingale Rd

**Hosts:** Mary Jo

**Location:** Just 1 1/2 hours out of Christchurch on the road to Nelson.

**Directions:** Turn into Argelins Rd before town. 800 meters turn into Rippingale Rd. Albergo is approx. 800 meters on your right. Or follow the signs at the Jacks Pass Argelins Rd intersection.

**GPS:** -42.5258739, 172.8160723