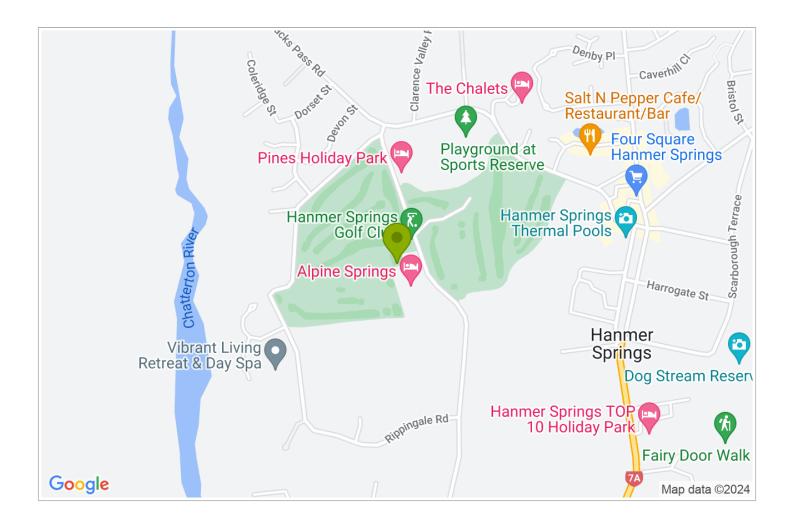

## **Contact Information:**

**Phone:** 64 22 1216920 **Mobile:** 64 22 1216920 **Address:** 123 Argelins Road

Hosts: Greg & Jan Beale

**Location:** 2 hours north of Christchurch 1hr 40 west of Kaikoura

**Directions:** As you approach Hanmer you will see a large green sign on your left. Follow the directions to Argelins Road. We are about 1 km up the road at the top of a short rise on the left next to the Alpine Springs Motel. We are at the end of the driveway.

**GPS:** -42.52332624244608, 172.82021849259036