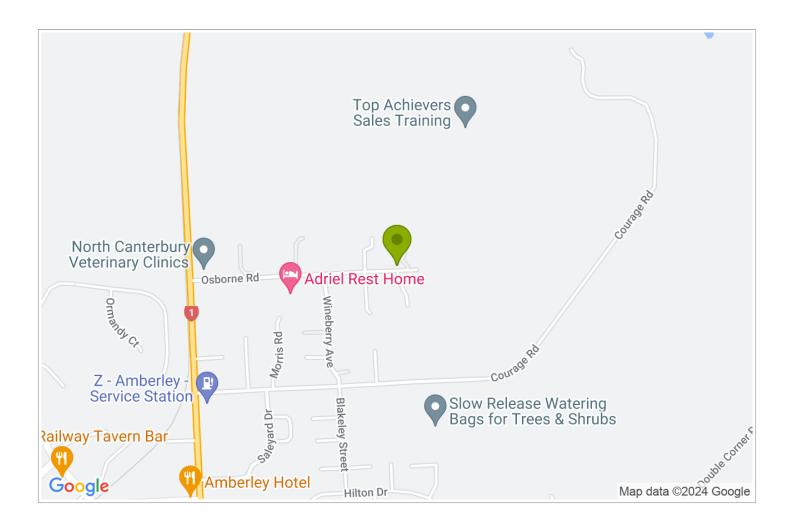

**Directions:** From Christchurch, go north using northern motorway, though Woodend over Ashley River Bridge, though Amberley, before100 km sign, on right is Vet building/sign on left saying Adriel Rest Home. Turn right Down road Left side Before end Is our house

## **GPS:** -43.1466517, 172.7374787