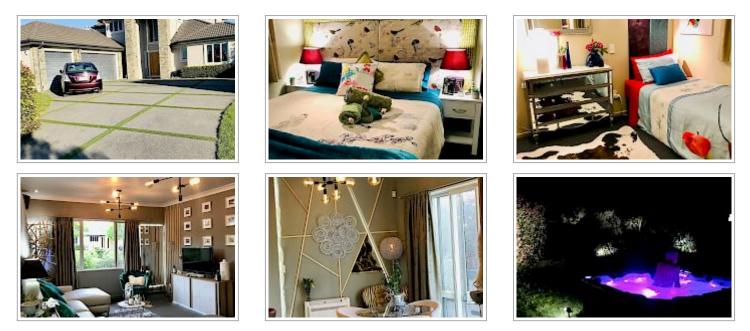

A lovely 2 story house Self-Cratering Ground floor has kitchen, lounges & 1 bedroom (Queen bed) own bathroom. Upstairs has small little lounge, 1 bedroom has 2 single beds, other a queen bed, a shared bathroom. A garden to look & wonder around. Some hills in front of us, small but nice to look at