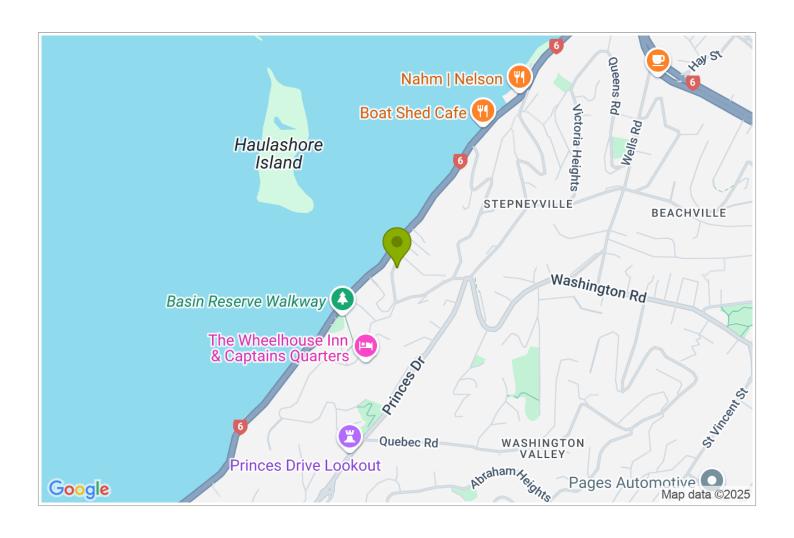

**Directions:** Drive along the Nelson waterfront until you are opposite the harbour entrance and Richardson St veers off uphill. Walmer is the third house on the left, a large, white two-storey house with white gates.

**GPS:** -41.2708237, 173.2622036