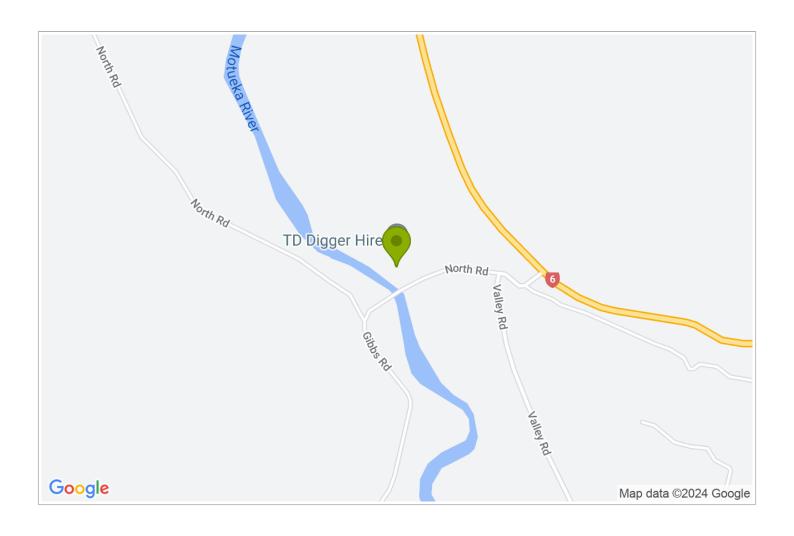

**Directions:** We are in North Road in Kohatu in rural Nelson. Right next to the Motueka river. Just off State Highway 6. Great Taste Cycle Trail at end of our road. Sign posted on Highway. Just down the road from the Kohatu Flat Rock Cafe.

**GPS:** -41.47345895948952, 172.8394753999997