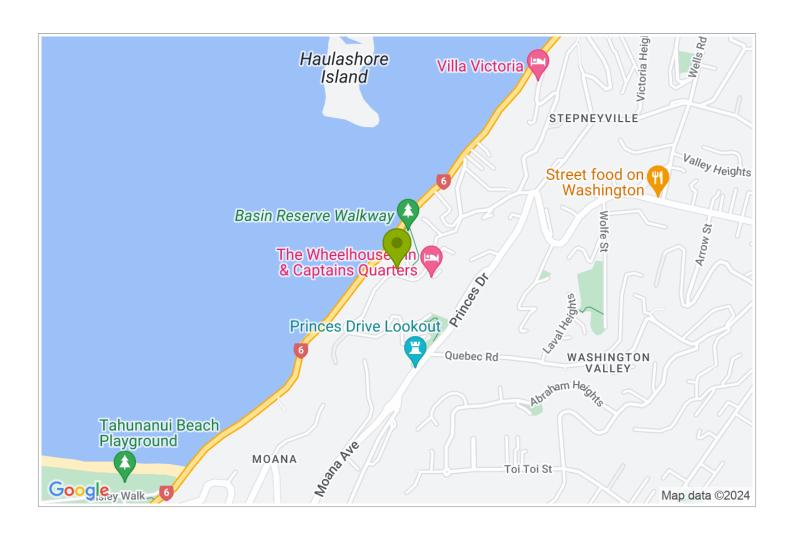

## **Contact Information:**

**Phone:** 021 972 551

Address: 10 The Cliffs, Britannia

Heights, Nelson

Hosts: Mike and Amanda

**Location:** 4km to airport, 2.5 km to CBD and 1.1km to Tahunanui Beach

Directions: Hwy 6 towards
Tahunanui. Turn right on
Richardson St (shortly after you
pass Basin Reserve) Bear right on
Whitby Rd. then keep straight on
The Cliffs. House is on the right
(Dark green fence) email for free
parking instructions.

**GPS:** -41.273343, 173.25967479999997