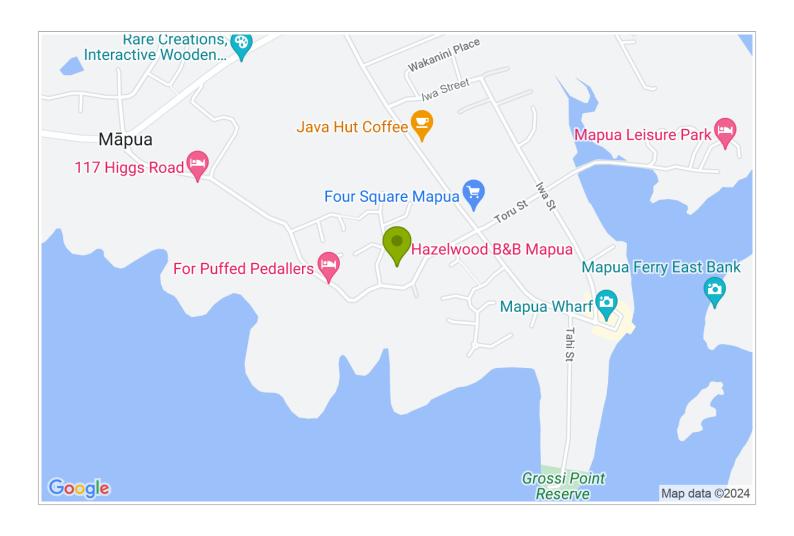

## **Contact Information:**

**Phone:** 03 540 2155 **Mobile:** 021 288 9448

Address: 6 Jessie Street, Mapua,

Tasman,

**Hosts:** Sally Williams

**Location:** Situated 35km north west of Nelson off State Highway

60

**Directions:** From Nelson, take Highway 6 and then Highway 60 to Collingwood. Turn right at Mapua/Ruby Bay turn off. Turn right into Higgs Rd. Take 2nd left into Jessie Street. Hazelwood is on the right hand side.

**GPS:** -41.2547623, 173.0929552