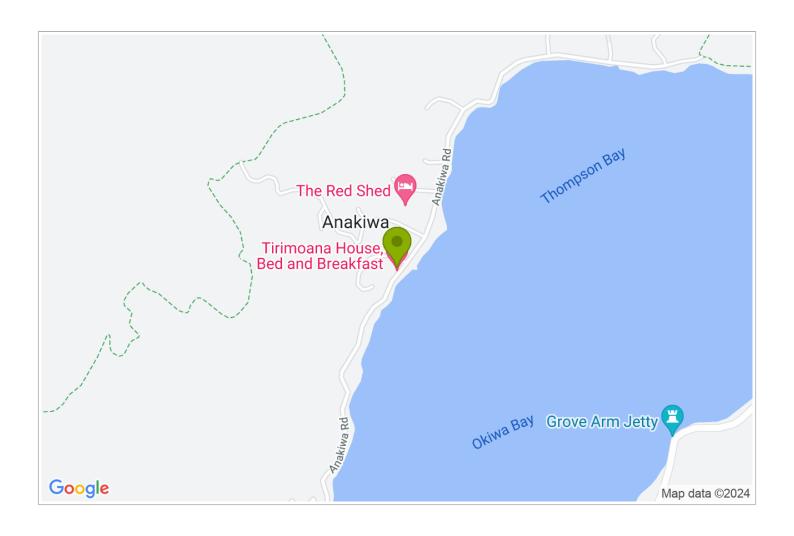

## **Contact Information:**

**Phone:** 035742627 **Mobile:** 0210370963

Address: 257 Anakiwa Road

Hosts: Delwyn and Keith

**Location:** Anakiwa, opposite the Link Pathway, a short walk to the Queen Charlotte Track.

Queen chariotte irack.

**Directions:** Anakiwa Road is off the Queen Charlotte Drive, 18 kms from Picton and 15 kms from Havelock. Turn into Anakiwa Road and Tirimoana House is on the left hand side some 2.6 Kms from the junction and opposite a large letter box in the shape of a seal!

**GPS:** -41.2700903, 173.9086466