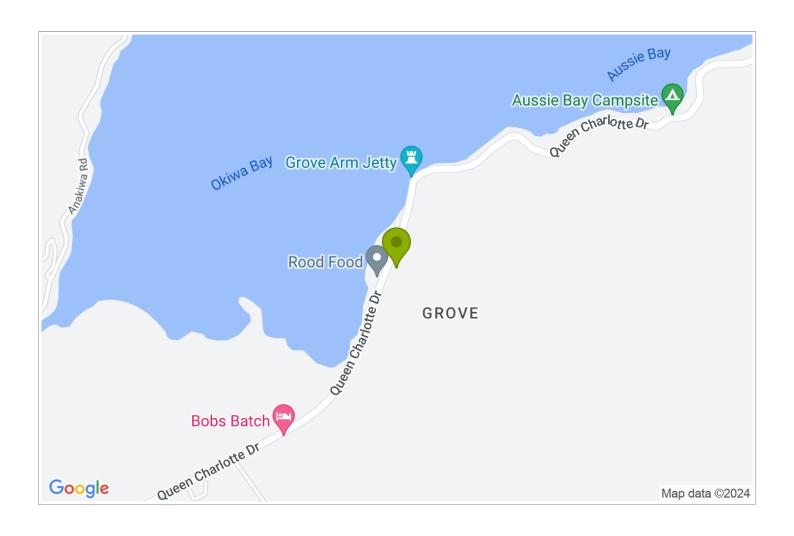

**Directions:** When coming off Ferry turn right at roundabout onto Queen Charlotte Drive. We are 20 min drive on scenic Queen Charlotte Drive, look for Tanglewood sign and number on letter box 1744 Queen Charlotte Drive.

**GPS:** -41.27762825551948, 173.91870733068845