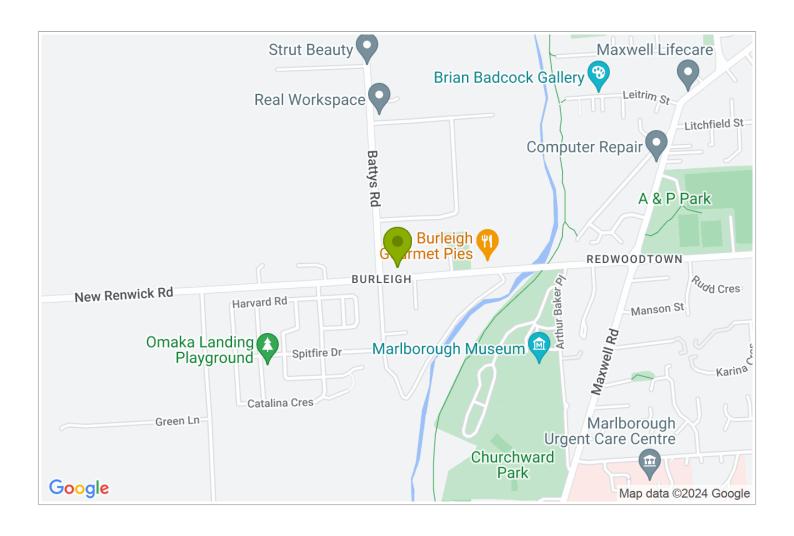

## **Contact Information:**

**Phone:** +64 275794210 **Mobile:** +64 275794210 **Address:** 60 New Renwick Rd,

Burleigh, Blenheim

Hosts: Janet

**Location:** Burleigh is a suburb on the outskirts of Blenheim township, close to vineyards.

**Directions:** 8 minutes (7.9km) from the airport and 5 minutes (2.9 km) from the town centre, Burleigh is on the Southwest edge of town; close to the Aviation Heritage Museum and Classic Car Museum and Wither Hills Winery —all 2 mins by car (or a 20-min walk).

**GPS:** -41.5290188, 173.9349142