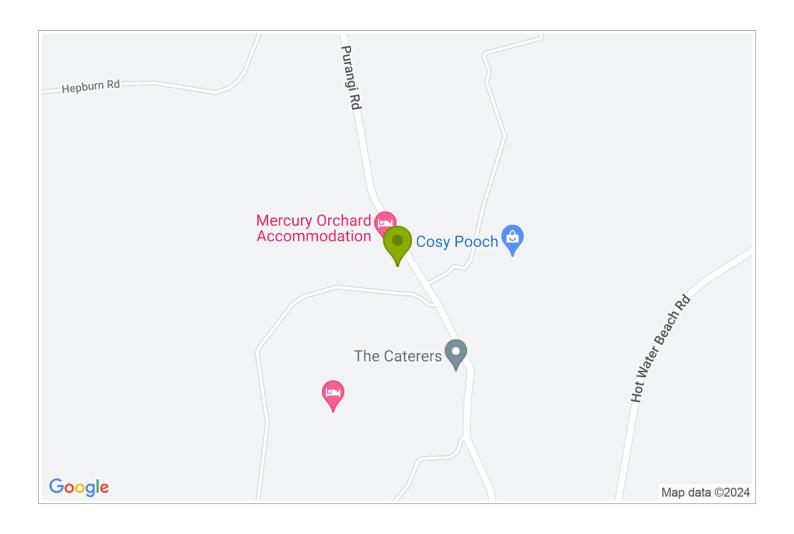

## **Contact Information:**

**Phone:** 07 8663586

**Address:** 141 Purangi Road, Purangi 3591, New Zealand

**Hosts:** Diana Baer

Beach

**Directions:** Purangi Rd is the first to the left off Hot Water Beach Rd. We are 1.41 km down Purangi Rd on the left. The property is well signed.

**GPS:** -36.8874772, 175.7703691