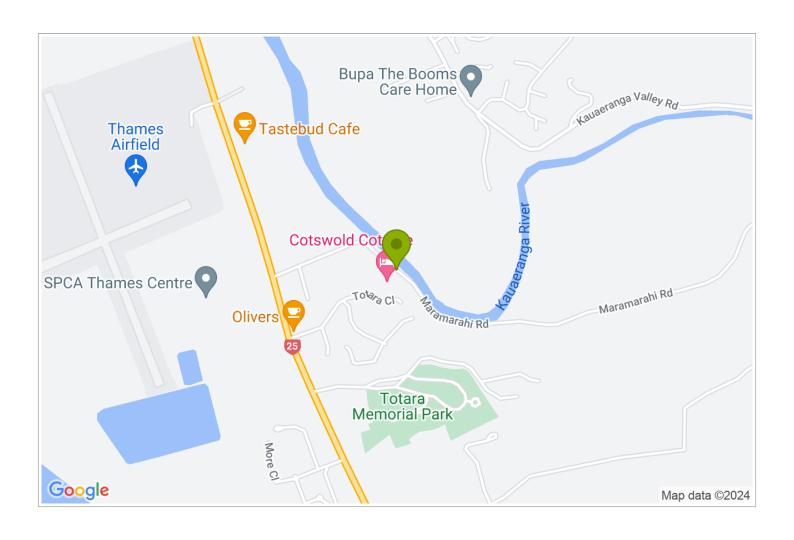

## **Contact Information:**

**Phone:** 07 868 6306 **Mobile:** 0274595870

Address: 46 Maramarahi Rd,

Totara, Thames

Hosts: Garth and Adrienne

Familton

 $\boldsymbol{Location:} \ Thames, \ Coromandel$ 

Peninsula.

**Directions:** From Auckland take SH1. Turn left onto SH2 and follow the signs to Thames via SH25. Cross a long bridge to Kopu. At the roundabout, turn left to Thames. 3 kms from the roundabout at Kopu turn right into Maramarahi Road

**GPS:** -37.1616664, 175.5597018