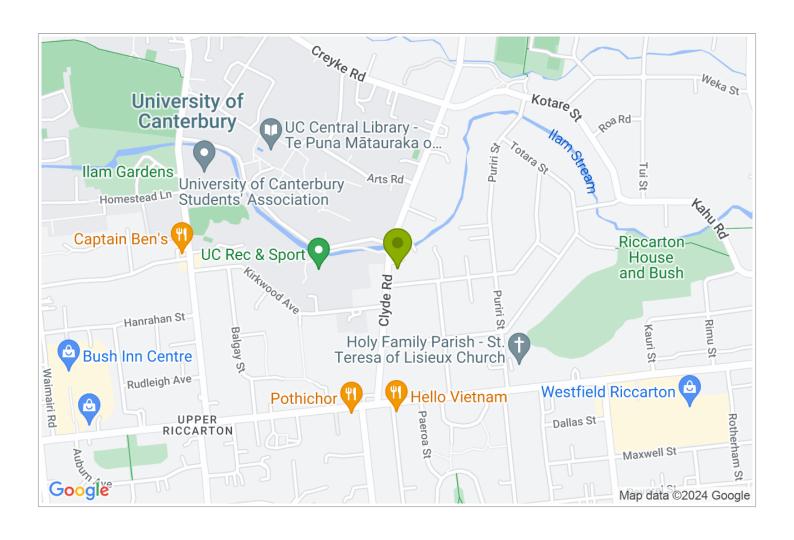

## **Contact Information:**

**Phone:** 03 348 1444 **Freephone:** 0800 378 225 **Mobile:** 029 224 7711 **Address:** 50 Clyde Road,

Christchurch

Hosts: Jennifer Webley

**Location:** Situated in the central location of Fendalton/Ilam and Ricc

**Directions:** Situated opposite the University of Canterbury. 7 minutes drive from the airport; city center, CBS arena. 5 minutes drive to Merivale shopping & 2 minutes to Westfield Riccarton shopping complex.

**GPS:** -43.5270061, 172.5875493