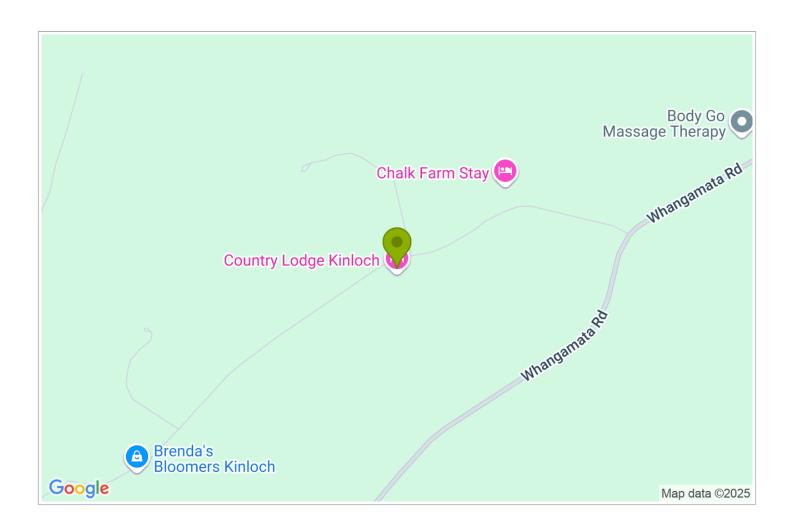

from Kinloch Village.

**Directions:** From SH1 just north of Taupo town, turn into Poihipi Road (sign posted Kinloch / Te Kuiti) and follow Poihipi Rd for approximately 10 kms. Turn left at Whangamata Rd and after 4.5 kms, turn right into Hitiri Road. We are 800 metres on the left.

**GPS:** -38.630631357685026, 175.9518776469048